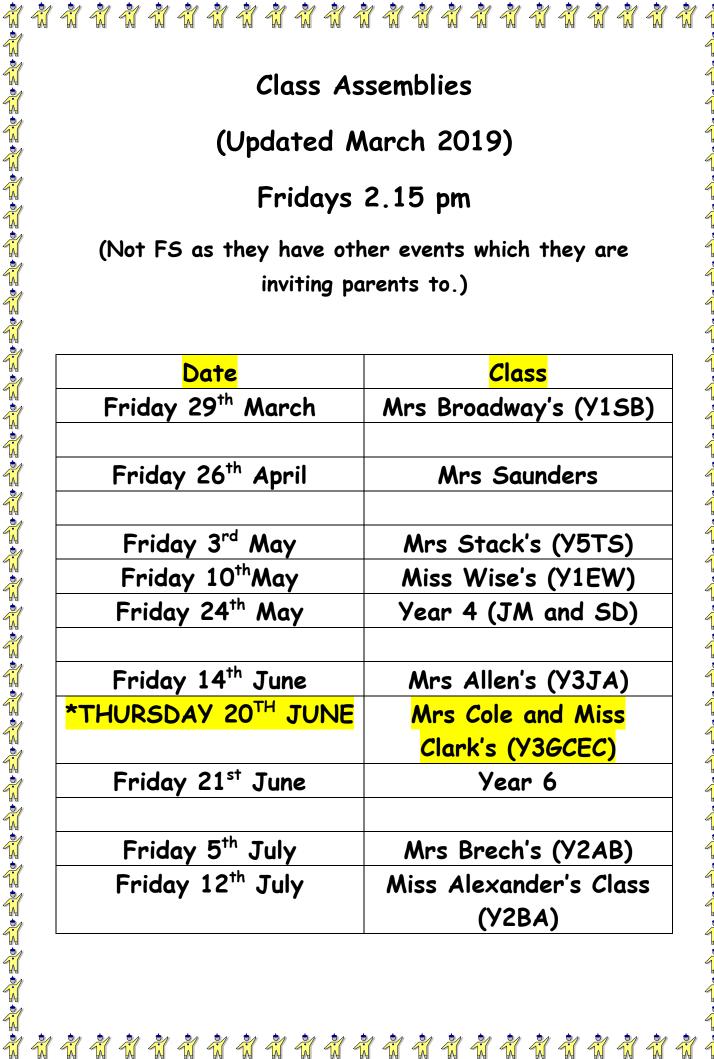

## **Class Assemblies**

## (Updated March 2019)

## Fridays 2.15 pm

(Not FS as they have other events which they are inviting parents to.)

| Date                            | Class                          |
|---------------------------------|--------------------------------|
| Friday 29 <sup>th</sup> March   | Mrs Broadway's (Y1SB)          |
|                                 |                                |
| Friday 26 <sup>th</sup> April   | Mrs Saunders                   |
|                                 |                                |
| Friday 3 <sup>rd</sup> May      | Mrs Stack's (Y5TS)             |
| Friday 10 <sup>th</sup> May     | Miss Wise's (Y1EW)             |
| Friday 24 <sup>th</sup> May     | Year 4 (JM and SD)             |
|                                 |                                |
| Friday 14 <sup>th</sup> June    | Mrs Allen's (Y3JA)             |
| *THURSDAY 20 <sup>TH</sup> JUNE | <mark>Mrs Cole and Miss</mark> |
|                                 | <mark>Clark's (Y3GCEC)</mark>  |
| Friday 21 <sup>st</sup> June    | Year 6                         |
|                                 |                                |
| Friday 5 <sup>th</sup> July     | Mrs Brech's (Y2AB)             |
| Friday 12 <sup>th</sup> July    | Miss Alexander's Class         |
|                                 | (Y2BA)                         |