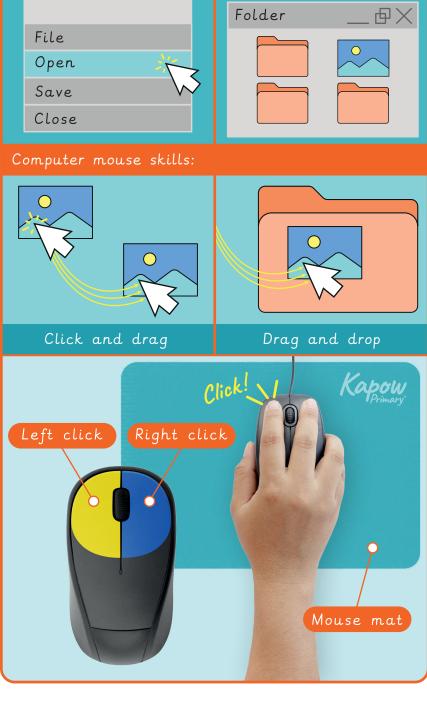

## Improving mouse skills

## Key facts

| Account          | Somewhere our information can be stored and seen safely using a username and password.                       | Computer menu:                | Computer window |
|------------------|--------------------------------------------------------------------------------------------------------------|-------------------------------|-----------------|
| Clipart          | A collection of images that can be used on the computer.                                                     | 5.4                           | Folder          |
| Computer         | Electronic machine that accepts and processes information to produce an output, and then stores the results. | File<br>Open<br>Save<br>Close |                 |
| Log on           | To put in a username and password unique to you, to access your personal account.                            |                               |                 |
| Log off          | To lock your account.                                                                                        |                               |                 |
| Mouse            | A handheld device that is used to move things around on the computer screen.                                 | Computer mouse skills:        |                 |
| Password         | A secret word made up of letters, numbers and symbols.                                                       |                               |                 |
| Resize           | To change the height and width of an object.                                                                 |                               |                 |
| Screen (monitor) | A device that shows what is happening on the computer, such as videos, pictures and words.                   |                               |                 |
| Software         | A series of instructions written for a computer to follow.<br>Also known as apps.                            |                               |                 |
| Tool             | An object that helps us with a particular task. For example, a ruler helps us measure.                       | Click and drag                | Drag and dr     |
| Username         | A unique name or email address for your account.                                                             | C                             | lick Ka         |
|                  |                                                                                                              |                               |                 |